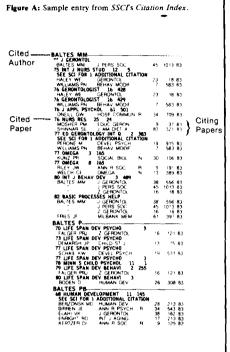

Figure 1: Sample entry from 1983 SSCP Citation Index. The cited author is Albert Bandura. Listed beneath his name in chronological order are the papers cited in 1983. Beneath each cited paper follows the condensed citation for each citing paper. Under the entry, "80 COGNITIVE THERAPY RE 4 263" are five papers that cited Bandura's 1980 article, "Gauging the relationship between self-efficacy judgement and action," Indicated to the right of each citing author's name is the journal title, volume, first page, and year.

|         | BANDURA                                                                                                  | A                                                                                                                                                 |          | VOL             | PG                             | YR                   |
|---------|----------------------------------------------------------------------------------------------------------|---------------------------------------------------------------------------------------------------------------------------------------------------|----------|-----------------|--------------------------------|----------------------|
|         | 78 ADV BEHAVIO                                                                                           | UR RES TH 1                                                                                                                                       |          |                 |                                |                      |
|         | 78 ADV BEHAVIO<br>FELTZ DL<br>78 ADV BEHAVIO<br>BARLING J                                                | UR RES TH 1                                                                                                                                       | 237      | 5               | 263                            |                      |
|         |                                                                                                          | COGN THER R                                                                                                                                       |          | 6               | 371<br>361                     | 83<br>82             |
|         | KATZ RC<br>KIRSCH I                                                                                      | BEHAV PSYCH                                                                                                                                       |          | 11<br>14<br>21  | 361<br>127<br>520              | 83<br>83             |
|         | LEE C<br>MANNING MM                                                                                      | BEHAV RES T                                                                                                                                       |          | 21<br>45        | 520<br>225<br>421              | 83                   |
|         | RYAN ED<br>78 AM PSYCHOL                                                                                 | BEHAV PSYCH<br>BEHAV THER<br>BEHAV RES T<br>J PERS SOC<br>J SPORT PSY<br>33 344<br>J PFRS SOC                                                     |          | - 5             | 419                            | 83                   |
|         | BANDURA A                                                                                                | J PERS SOC                                                                                                                                        |          | 45              | 1017                           | 83                   |
|         | COOK DW                                                                                                  | J PERS SOC<br>PSYCHOL REV<br>REHAB PSYCH<br>J APPL PSYC<br>BEHAV BRAIN<br>J COLL STUD                                                             | N        | 90<br>28        | 166                            | 83<br>83             |
|         | COOKE RA<br>ERWIN E                                                                                      | J APPL PSYC                                                                                                                                       |          | 68              | 446<br>289                     | 63                   |
|         | FUQUA DR                                                                                                 | J COLL STUD                                                                                                                                       |          | 24<br>62        | 507                            | 6.3                  |
|         | HAGEN JW<br>HEILBRUN AB                                                                                  | J COLL STUD<br>PERS GUID J<br>INT IF RES M<br>J SOC PSYCH                                                                                         |          |                 | 27                             |                      |
|         | HEILBRUN AB<br>HILTONSM RW                                                                               | J SOC PSYCH                                                                                                                                       |          | 120             | 235                            |                      |
|         | HOSEORO RE                                                                                               | J SOC PSYCH PROF PSYCH COUNS PSYCH ACAD MOMT R PSYCHOL REV J COUN PSYC BEHAV RES T ANN NY ACAD DEV REV ANN R PSYCH PERS REV AM PSYCHOL J PERSONAL |          | ii              | 5.1                            | 93                   |
|         | JONES GR                                                                                                 | PSYCHOL REV                                                                                                                                       |          | 90<br>30        | 464<br>127                     | 63<br>63             |
|         | LAFROMBO TO<br>LEE C                                                                                     | J COUN PSYC<br>BEHAV RES T                                                                                                                        |          | 30<br>21        | 589<br>225<br>101              | 83                   |
|         | LERMER RM                                                                                                | ANN NY ACAD                                                                                                                                       | R        | 412             | 101                            | 83<br>82             |
|         | LOEVINGE J                                                                                               | ANN R PSYCH                                                                                                                                       | Ř        | 34<br>12        | 195                            | 83                   |
|         | MAKIN PJ<br>MIDER PA                                                                                     | AM PSYCHOL                                                                                                                                        | L        | 38              | 1247                           | 83<br>83<br>83       |
|         | MISCHEL W                                                                                                | J PERSONAL<br>DEV REV<br>AM PSYCHOL<br>PSYCHOL REV<br>J CONSUM R                                                                                  |          | 51              | 1247<br>578<br>371             | 83                   |
|         | PATRY JL<br>PHILLIPS DC                                                                                  | AM PSYCHOL                                                                                                                                        | L        | 38<br>90        | 1026<br>158                    | 83                   |
|         |                                                                                                          | J CONSUM R                                                                                                                                        |          | 10              | 181                            | 83<br>83             |
|         | SANOIN B<br>SCHWARTZ MF                                                                                  | PSIQUIS<br>J SEX MARIT                                                                                                                            | R        | 9               | 9                              | 83<br>83             |
|         | SEWELL TE<br>SIMS RR<br>THORESEN CE                                                                      | J CLIN PSYC                                                                                                                                       |          | 39<br>B         | 39<br>501                      | 83<br>83             |
|         | THORESEN CE                                                                                              | J ALLEAG CL                                                                                                                                       |          | 12              | 596                            | 83                   |
|         | 78 AM PSYCHOL                                                                                            | J SEX MAR T<br>J CLIN PSYC<br>ACAD MGMT R<br>J ALLERG CL<br>33 340<br>LEDUC RES                                                                   | _        | 77              | _33                            | 83-                  |
|         |                                                                                                          |                                                                                                                                                   | _        |                 |                                | _                    |
|         | LERNER THR<br>ZIMMERMA BU<br>80 COGNITIVE TO<br>BANDURA A<br>BARLING J                                   | DEV FIEV                                                                                                                                          | Ĥ        | 3               | 342                            | 82<br>83             |
|         | BO COGNITIVE TO                                                                                          | J PERS SOC                                                                                                                                        | 39       |                 |                                |                      |
|         | BARLING J                                                                                                | COGN THER R                                                                                                                                       |          | 45<br>7         | 265<br>371                     | 83<br>83             |
|         |                                                                                                          | REV EDUC RE                                                                                                                                       | А        | 53              | 285                            | 83<br>83             |
|         | FELTZ DL<br>GILCHRIS LD                                                                                  | REV EDUC RE<br>J SPORT PSY<br>COGN THER R                                                                                                         |          | 5               | 285<br>263<br>379              | 83<br>83             |
| Cited   | KIRSCH I                                                                                                 | COGN THER R BEHAV THER J PERS SOC BEHAV RES T J EXP S PSY J PERS SOC CAN PSYCH BEHAV THER                                                         |          | 14<br>44        | 520                            | 83<br>83<br>83<br>83 |
| Paper < | LEE C                                                                                                    | BEHAV RES T                                                                                                                                       |          | 21<br>19        | 225                            | 83                   |
|         | MANNING MM                                                                                               | J PERS SOC                                                                                                                                        |          | 45              | 421                            | 83                   |
| _       | KRANTZ SE LEE C MADDUX JE MANNING MM NORTON GR WILLIAMS SL BO COGNITIVE TI BARLING J KIRSCH 1 LEFEBYRE M | CAN PSYCH<br>REHAV THER                                                                                                                           |          | 24<br>14        | 225<br>469<br>421<br>50<br>299 | 83                   |
|         | BO COGNITIVE TI                                                                                          | CAN PSYCH BEHAV THER HERAPY RE 4 COGN THER R                                                                                                      | 263      | ,               |                                |                      |
| Citing  | KIRSCH 1                                                                                                 |                                                                                                                                                   |          | 7               | 265<br>179                     | 83<br>83             |
| Papers  | ( -                                                                                                      | CAN J BEH S<br>INT J BEHAV<br>J PERS SOC                                                                                                          |          | 14              | 179<br>323<br>15               | 82<br>83             |
|         | MANNING MM<br>80 SOCIAL PSYC                                                                             |                                                                                                                                                   |          | 45              | 421                            | 83                   |
|         | CORNO L                                                                                                  | J EDUC RES<br>BEHAV RES T<br>DEV REV<br>J PERSONAL                                                                                                |          | 77              | 33                             | 83                   |
|         | LEE C<br>LERNER RM                                                                                       | DEV REV                                                                                                                                           | A        | 21              | 225<br>342                     | 82                   |
|         | MISCHEL W  81 J PERS SOC I BANDURA A DARLINGH L DOLLINGE SJ EWART CK                                     | J PERSONAL                                                                                                                                        | 86       | 51              | 578                            | 83                   |
|         | BANDURA A                                                                                                | J PERSONAL PSYCHOL 41 5 J PERS SOC REV EDUC RE J GEN PSYCH AM J CARD PSYCHOL REV BEHAV RES T J SPORT PSY J PERSONAL EDIK CERON                    | <b>д</b> | 45              | 1017                           | 83                   |
|         | DOLLINGE SJ                                                                                              | J GEN PSYCH                                                                                                                                       | н        | 53<br>109<br>51 | 285<br>157<br>1076             | 83<br>83             |
|         | EWART CK<br>LADD GW<br>LEE C<br>MCAULEY E<br>MISCHEL W                                                   | AM J CARD<br>PSYCHOL REV                                                                                                                          |          | 90              | 1076                           | 83<br>83             |
|         | LEE C                                                                                                    | BEHAV RES T                                                                                                                                       |          | 21<br>5         | 127<br>225<br>410<br>578       | 83<br>83             |
|         | MISCHEL W<br>POSER EG                                                                                    | J PERSONAL                                                                                                                                        |          | 51              | 578                            | 83                   |
|         | PROCHASK JO<br>REBOK GW                                                                                  | PROF PSYCH                                                                                                                                        |          | 14              | 159<br>642                     | B 7                  |
|         | HEBOK GW<br>SCHINKE SP                                                                                   | GERONTOL<br>EVAL REV<br>CONT ED PSY                                                                                                               |          | 23              | 428<br>126<br>76               | 83                   |
|         | SCHINKE SP<br>SCHUNK DH                                                                                  | CONT ED PSY<br>HUMAN LEARN                                                                                                                        |          | 8               | 76<br>265                      | 83<br>82             |
|         |                                                                                                          | *                                                                                                                                                 |          | 75              | 107                            | 83                   |
|         |                                                                                                          | 1 EDUC PSYC                                                                                                                                       |          | 75              | 848                            | 83                   |
|         | VALLERAN RU                                                                                              | J EXP EDUC<br>J SPORT PSY                                                                                                                         |          | 51              | 100                            | B3                   |
|         | ZIMMERMA BJ                                                                                              | DEV REV                                                                                                                                           |          | 3               | 62                             | 83                   |
|         |                                                                                                          |                                                                                                                                                   |          |                 |                                |                      |

To quickly answer these questions, you simply turn to the Citation Index section of SSCI and look under "Bandura A." Using the latest index available, it is easy to determine that this paper was cited in five articles in 1983, shown in Figure 1. These five current citing papers, involving over a half dozen authors, have commented on Bandura's 1980 article and they will probably add to your knowledge of self-efficacy theories. Of course, you could do the same search for the many other articles Bandura has published on this and other subjects. For example, Bandura's 1981 paper in Journal of Personality and Social Psychology has been cited by him and others in papers they published in 1983. The illustration in Figure 1 is an abridged sample of Bandura's cited works. In fact, the 1983 SSCI Citation Index includes six columns on his cited publications.